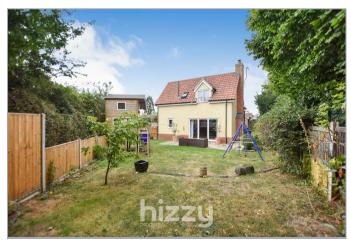

### About the property

A stylish and individually built three bedroom detached chalet style property occupying a secluded plot on the outskirts of Hadleigh, rear garden is enclosed and is laid to lawn with a paved patio terrace and a garden shed. yet still within close proximity to the town's amenities. Built in 2013 by renowned local builders "M Chisnall & Sons" the property was built to the exact specification for the current owner. The living space includes a hall, WC, living room, utility and a superb open plan kitchen/dining/living area with doors out onto the garden, wood flooring and a wood burner. Upstairs there are three bedrooms all double in size and a family bathroom. The main bedroom has a generous sized walk in wardrobe which offers potential to convert to an en suite.

#### Outside

To the front there is a shingle driveway providing parking for several vehicles and potentially enough space for a camper van or

similar, there is also a garage to the side. The remainder of the front is laid to lawn with side gate access to the rear garden. The