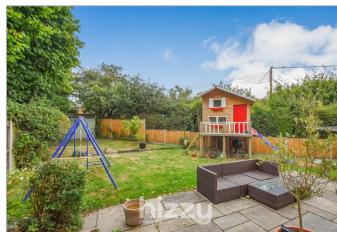

### About the property

A stylish and individually built three bedroom detached chalet style property occupying a secluded plot on the outskirts of Hadleigh, rear garden is enclosed and is laid to lawn with a paved patio terrace and a garden shed. yet still within close proximity to the town's amenities. Built in 2013 by renowned local builders "M Chisnall & Sons" the property was built to the exact specification for the current owner. The living space includes a hall, WC, living room, utility and a superb open plan kitchen/dining/living area with doors out onto the garden, wood flooring and a wood burner. Upstairs there are three bedrooms all double in size and a family bathroom. The main bedroom has a generous sized walk in wardrobe which offers potential to convert to an en suite.

#### Outside

To the front there is a shingle driveway providing parking for several vehicles and potentially enough space for a camper van or

similar, there is also a garage to the side. The remainder of the front is laid to lawn with side gate access to the rear garden. The