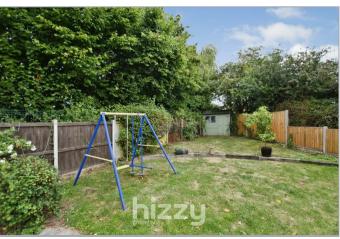

### About the property

A stylish and individually built three bedroom detached chalet style property occupying a secluded plot on the outskirts of Hadleigh, rear garden is enclosed and is laid to lawn with a paved patio terrace and a garden shed. yet still within close proximity to the town's amenities. Built in 2013 by renowned local builders "M Chisnall & Sons" the property was built to the exact specification for the current owner. The living space includes a hall, WC, living room, utility and a superb open plan kitchen/dining/living area with doors out onto the garden, wood flooring and a wood burner. Upstairs there are three bedrooms all double in size and a family bathroom. The main bedroom has a generous sized walk in wardrobe which offers potential to convert to an en suite.

#### Outside

To the front there is a shingle driveway providing parking for several vehicles and potentially enough space for a camper van or

similar, there is also a garage to the side. The remainder of the front is laid to lawn with side gate access to the rear garden. The