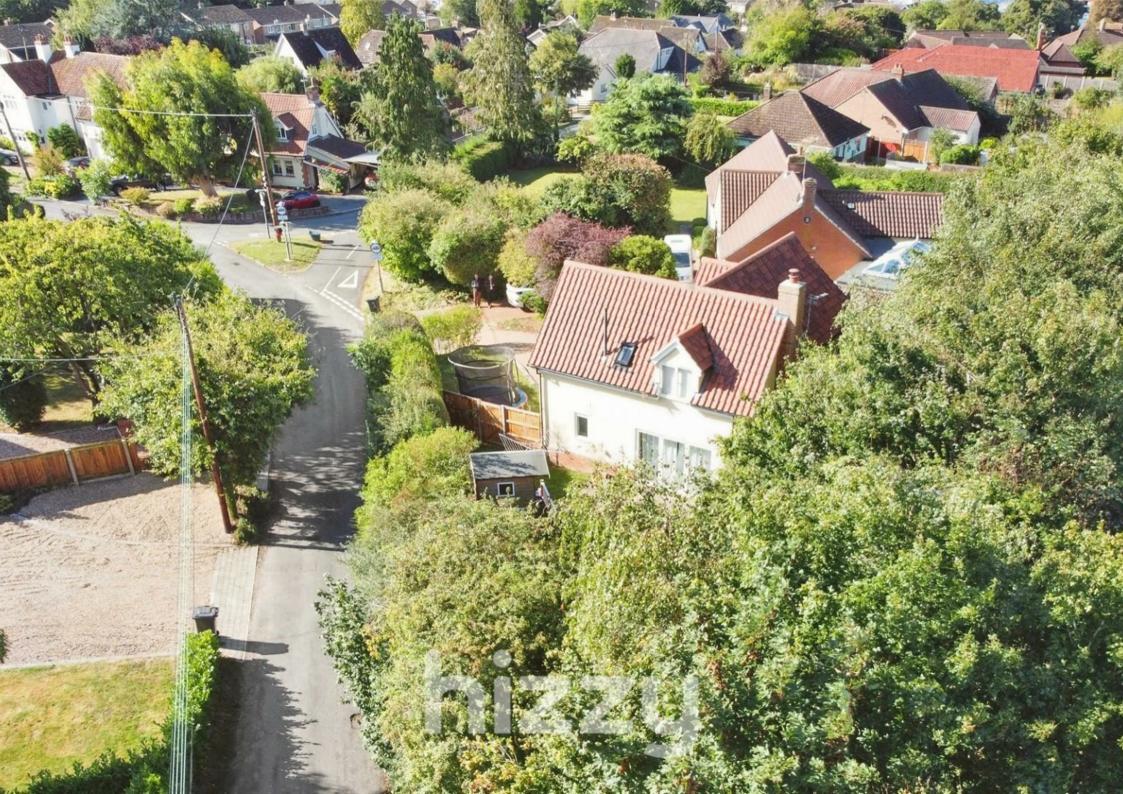

### About the property

A stylish and individually built three bedroom detached chalet style property occupying a secluded plot on the outskirts of Hadleigh, rear garden is enclosed and is laid to lawn with a paved patio terrace and a garden shed. yet still within close proximity to the town's amenities. Built in 2013 by renowned local builders "M Chisnall & Sons" the property was built to the exact specification for the current owner. The living space includes a hall, WC, living room, utility and a superb open plan kitchen/dining/living area with doors out onto the garden, wood flooring and a wood burner. Upstairs there are three bedrooms all double in size and a family bathroom. The main bedroom has a generous sized walk in wardrobe which offers potential to convert to an en suite.

#### Outside

To the front there is a shingle driveway providing parking for several vehicles and potentially enough space for a camper van or

similar, there is also a garage to the side. The remainder of the front is laid to lawn with side gate access to the rear garden. The