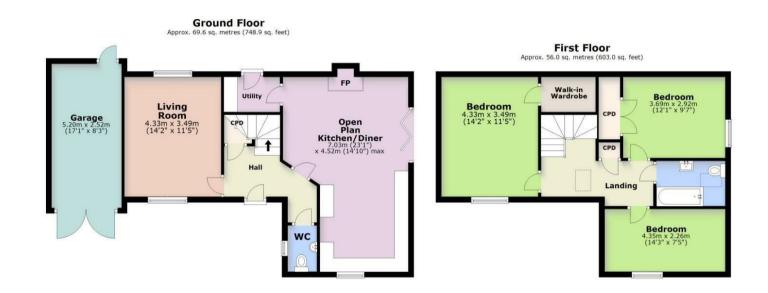

### About the property

A stylish and individually built three bedroom detached chalet style property occupying a secluded plot on the outskirts of Hadleigh, rear garden is enclosed and is laid to lawn with a paved patio terrace and a garden shed. yet still within close proximity to the town's amenities. Built in 2013 by renowned local builders "M Chisnall & Sons" the property was built to the exact specification for the current owner. The living space includes a hall, WC, living room, utility and a superb open plan kitchen/dining/living area with doors out onto the garden, wood flooring and a wood burner. Upstairs there are three bedrooms all double in size and a family bathroom. The main bedroom has a generous sized walk in wardrobe which offers potential to convert to an en suite.

- Family Bathroom

Total area: approx. 125.6 sq. metres (1351.9 sq. feet)
The floor plan is intended as a guide only.
Plan produced using Planty.