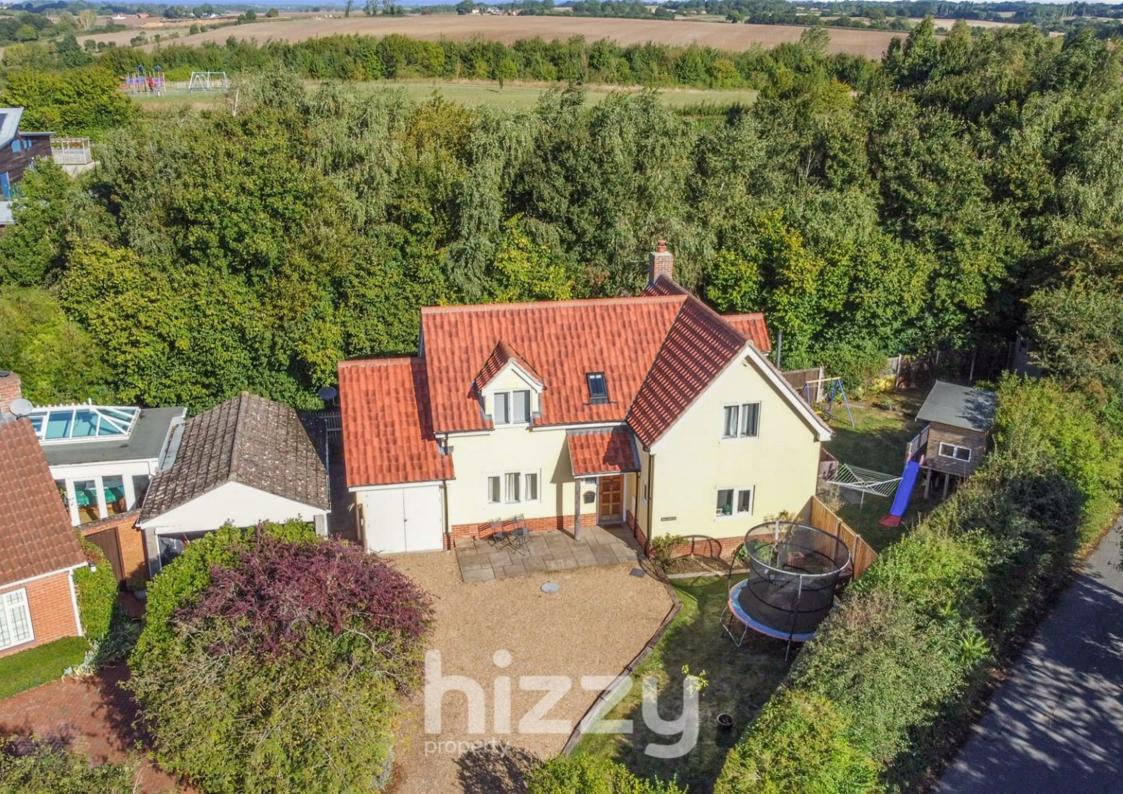

### About the property

A stylish and individually built three bedroom detached chalet style property occupying a secluded plot on the outskirts of Hadleigh, rear garden is enclosed and is laid to lawn with a paved patio terrace and a garden shed. yet still within close proximity to the town's amenities. Built in 2013 by renowned local builders "M Chisnall & Sons" the property was built to the exact specification for the current owner. The living space includes a hall, WC, living room, utility and a superb open plan kitchen/dining/living area with doors out onto the garden, wood flooring and a wood burner. Upstairs there are three bedrooms all double in size and a family bathroom. The main bedroom has a generous sized walk in wardrobe which offers potential to convert to an en suite.

#### Outside

To the front there is a shingle driveway providing parking for several vehicles and potentially enough space for a camper van or

similar, there is also a garage to the side. The remainder of the front is laid to lawn with side gate access to the rear garden. The