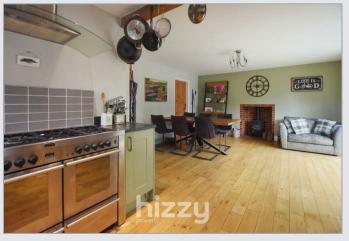

### About the property

A stylish and individually built three bedroom detached chalet style property occupying a secluded plot on the outskirts of Hadleigh, rear garden is enclosed and is laid to lawn with a paved patio terrace and a garden shed. yet still within close proximity to the town's amenities. Built in 2013 by renowned local builders "M Chisnall & Sons" the property was built to the exact specification for the current owner. The living space includes a hall, WC, living room, utility and a superb open plan kitchen/dining/living area with doors out onto the garden, wood flooring and a wood burner. Upstairs there are three bedrooms all double in size and a family bathroom. The main bedroom has a generous sized walk in wardrobe which offers potential to convert to an en suite.