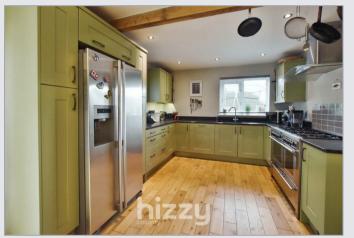

### About the property

A stylish and individually built three bedroom detached chalet style property occupying a secluded plot on the outskirts of Hadleigh, rear garden is enclosed and is laid to lawn with a paved patio terrace and a garden shed. yet still within close proximity to the town's amenities. Built in 2013 by renowned local builders "M Chisnall & Sons" the property was built to the exact specification for the current owner. The living space includes a hall, WC, living room, utility and a superb open plan kitchen/dining/living area with doors out onto the garden, wood flooring and a wood burner. Upstairs there are three bedrooms all double in size and a family bathroom. The main bedroom has a generous sized walk in wardrobe which offers potential to convert to an en suite.