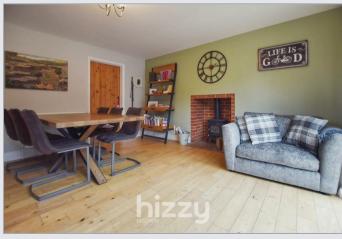

### About the property

A stylish and individually built three bedroom detached chalet style property occupying a secluded plot on the outskirts of Hadleigh, rear garden is enclosed and is laid to lawn with a paved patio terrace and a garden shed. yet still within close proximity to the town's amenities. Built in 2013 by renowned local builders "M Chisnall & Sons" the property was built to the exact specification for the current owner. The living space includes a hall, WC, living room, utility and a superb open plan kitchen/dining/living area with doors out onto the garden, wood flooring and a wood burner. Upstairs there are three bedrooms all double in size and a family bathroom. The main bedroom has a generous sized walk in wardrobe which offers potential to convert to an en suite.