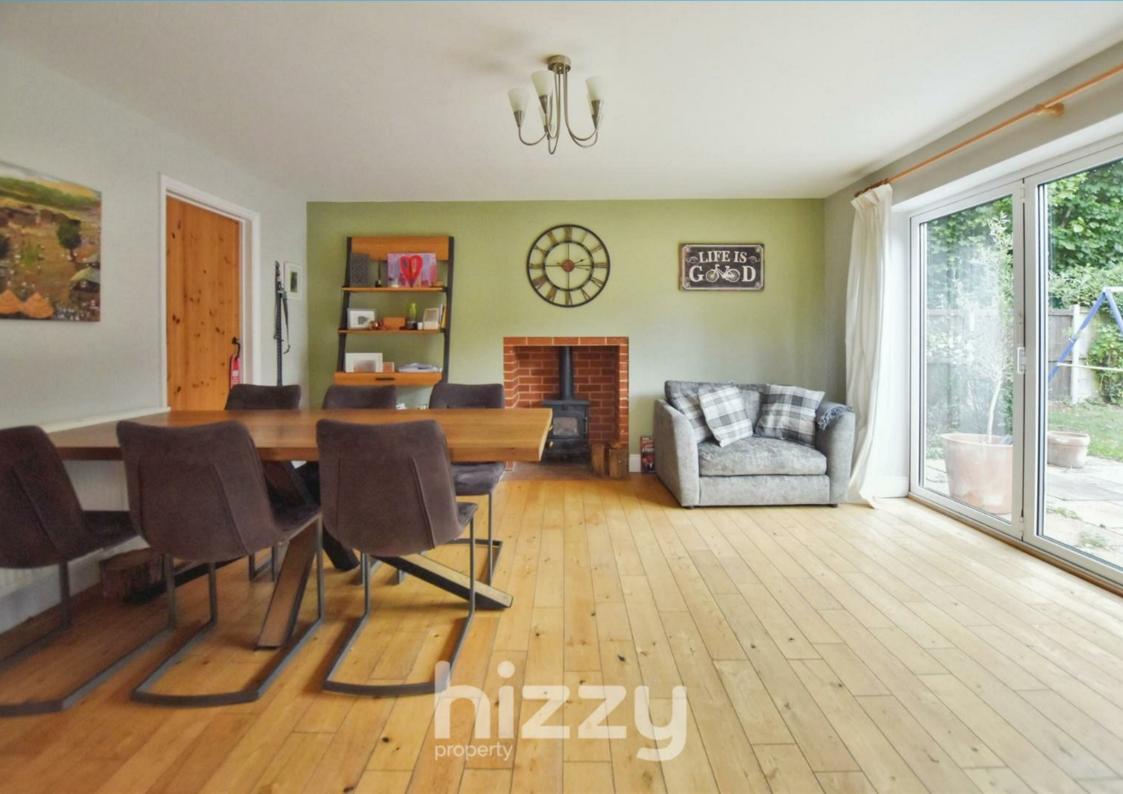

### About the property

A stylish and individually built three bedroom detached chalet style property occupying a secluded plot on the outskirts of Hadleigh, rear garden is enclosed and is laid to lawn with a paved patio terrace and a garden shed. yet still within close proximity to the town's amenities. Built in 2013 by renowned local builders "M Chisnall & Sons" the property was built to the exact specification for the current owner. The living space includes a hall, WC, living room, utility and a superb open plan kitchen/dining/living area with doors out onto the garden, wood flooring and a wood burner. Upstairs there are three bedrooms all double in size and a family bathroom. The main bedroom has a generous sized walk in wardrobe which offers potential to convert to an en suite.